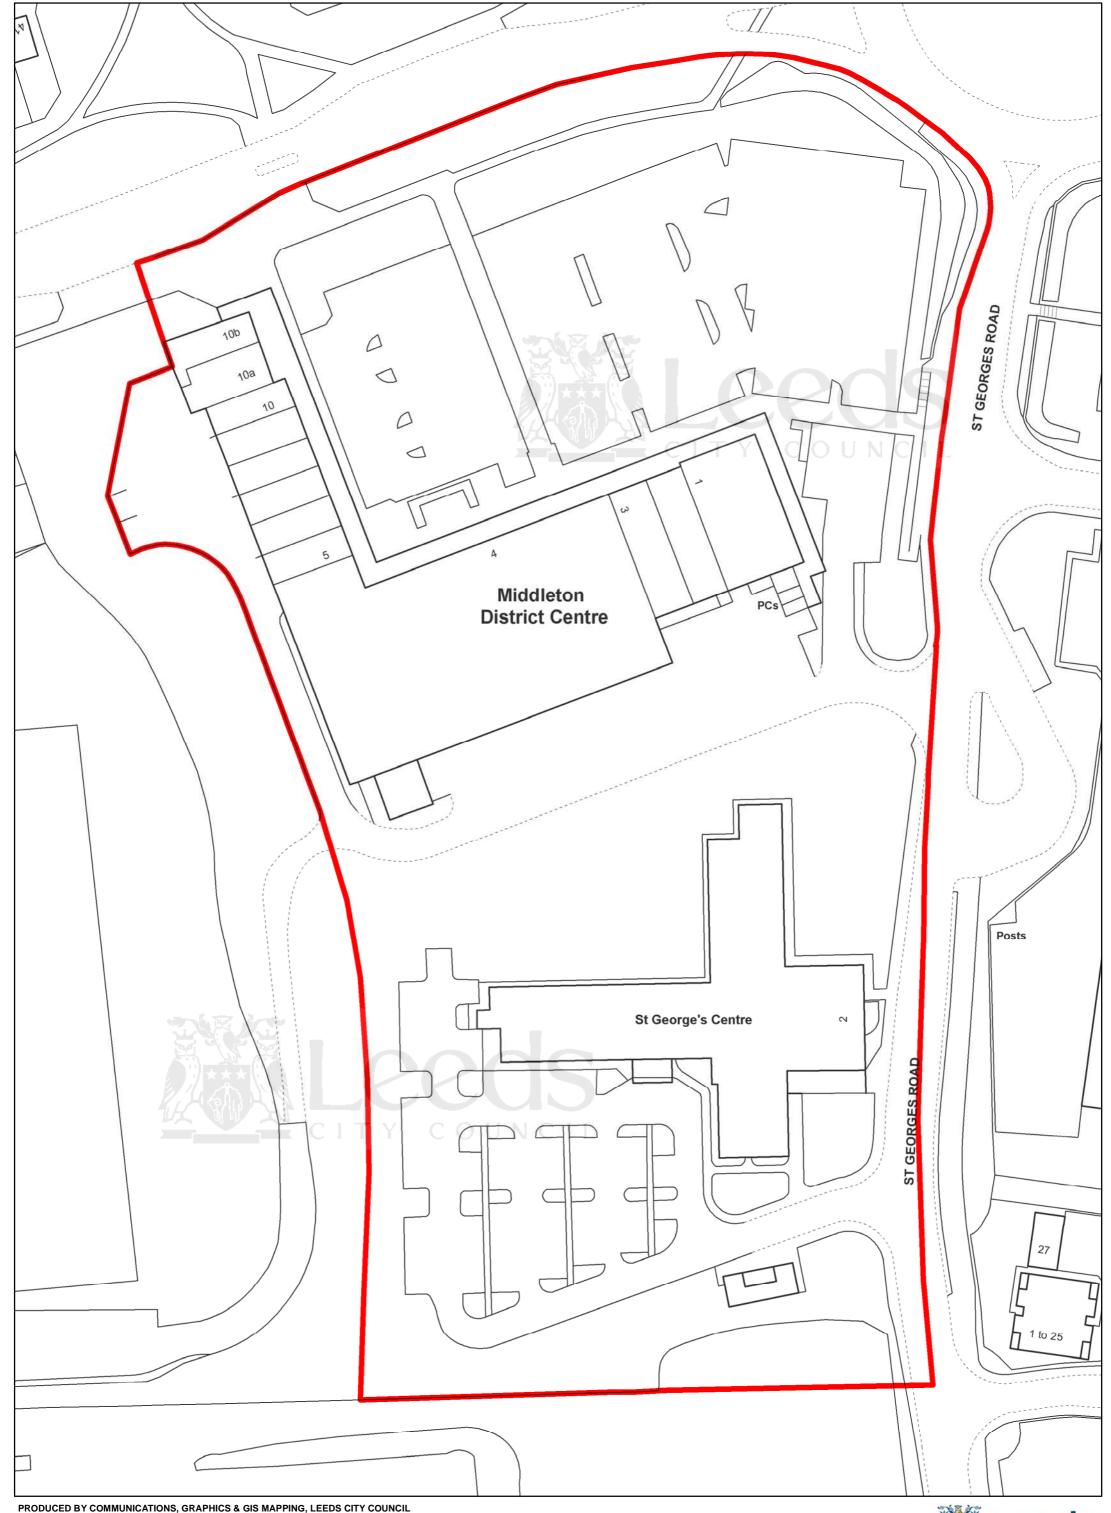

PRODUCED BY COMMUNICATIONS, GRAPHICS & GIS MAPPING, LEEDS CITY COUNCIL THIS MAP (OR AN EXTRACT) IS AVAILABLE AT A LARGER SIZE

This map is based upon the Ordnance Survey's Digital data with the permission of the Ordnance Survey on behalf of the Controller of her Majesty's Stationery Office. (c) Unauthorised reproduction infringes Crown Copyright and may led to prosecution or civil proceedings.
(c) Crown Copyright. All rights reserved. Leeds City Council O.S. Licence No. - 100019567 (2009)